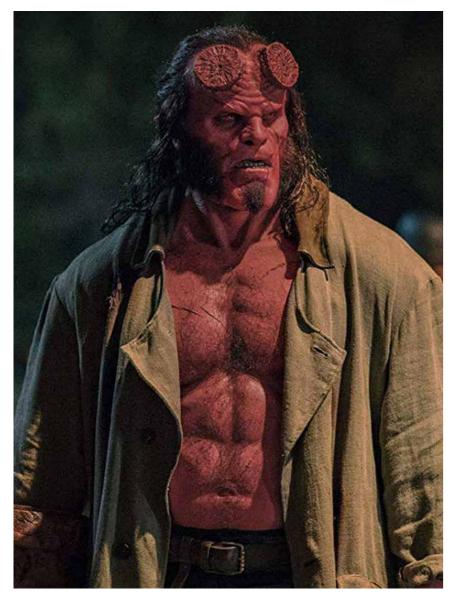

## THE KID WHO WOULD BE KING

2019

Genre: Fantasy/Action

Actors:
Dean Chaumoo
(Sir Bedivere)

HELLBOY 2019

Genre: Surpernatural/Fantasy

Actors: David Harbour (Hellboy)