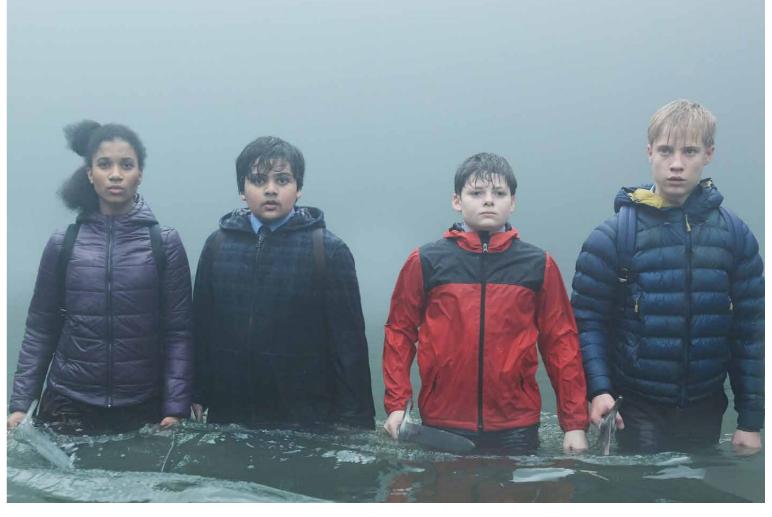

## THE KID WHO WOULD BE KING

2019

Genre: Fantasy/Action

Actors:
Dean Chaumoo
(Sir Bedivere)

HELLBOY 2019

Genre: Surpernatural/Fantasy

Actors: David Harbour (Hellboy)