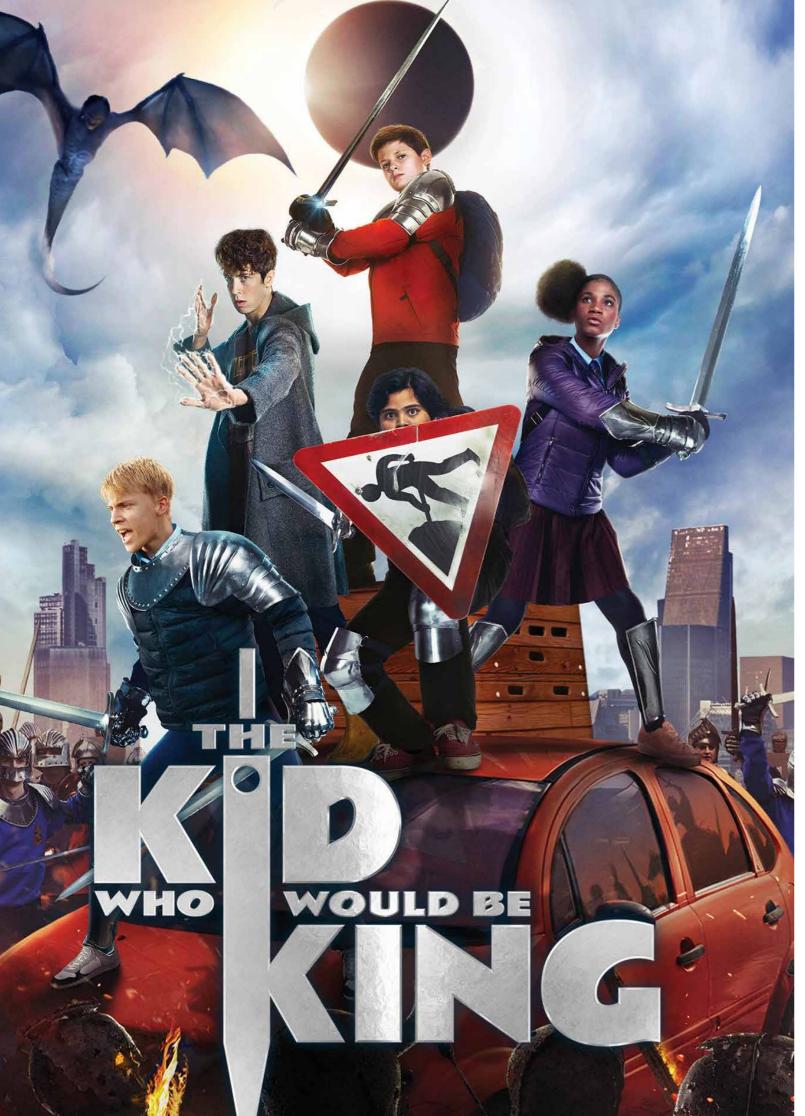

## THE KID WHO WOULD BE KING

2019

Genre: Fantasy/Action

Actors:
Dean Chaumoo
(Sir Bedivere)

HELLBOY 2019

Genre: Surpernatural/Fantasy

Actors: David Harbour (Hellboy)