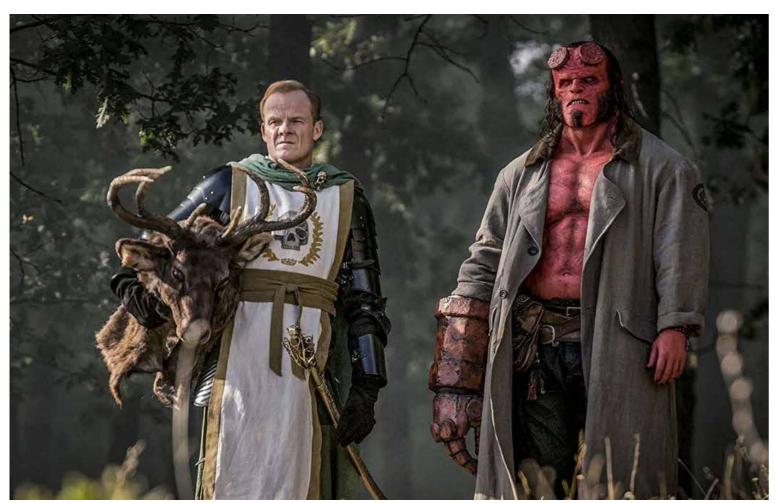

## THE KID WHO WOULD BE KING

2019

Genre: Fantasy/Action

Actors:
Dean Chaumoo
(Sir Bedivere)

HELLBOY 2019

Genre: Surpernatural/Fantasy

Actors: David Harbour (Hellboy)