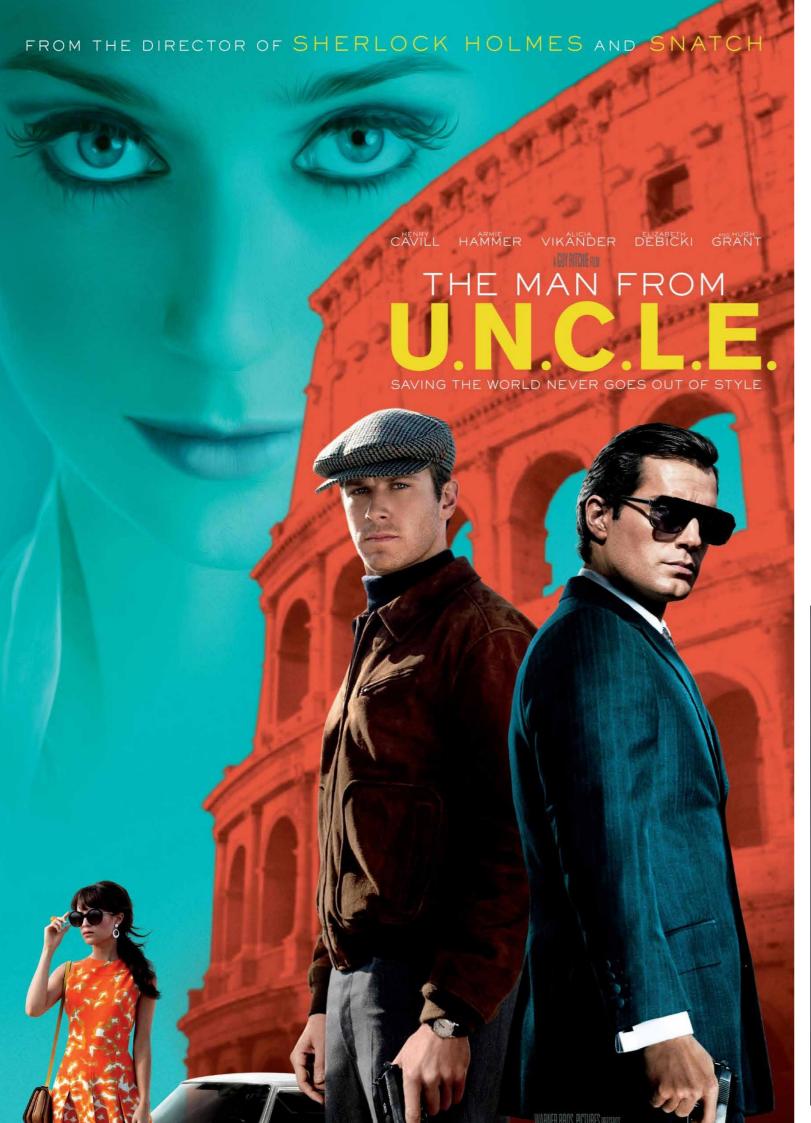

## THE MAN FROM UNCLE

2015

Genre: Action/Historical

Actors: Henry Cavill (Solo)