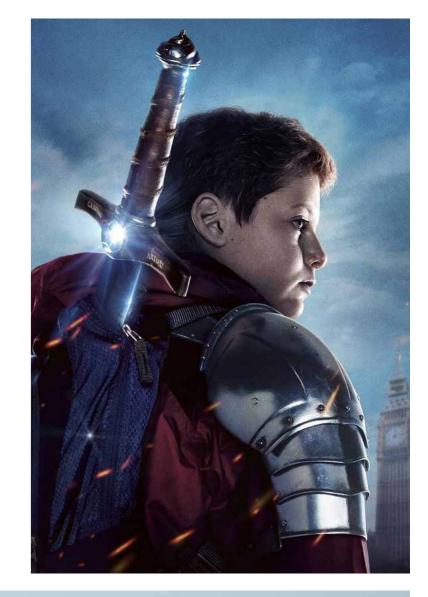

## THE KID WHO WOULD BE KING

2019

Genre: Fantasy/Action

Actors:
Dean Chaumoo
(Sir Bedivere)

HELLBOY 2019

Genre: Surpernatural/Fantasy

Actors: David Harbour (Hellboy)